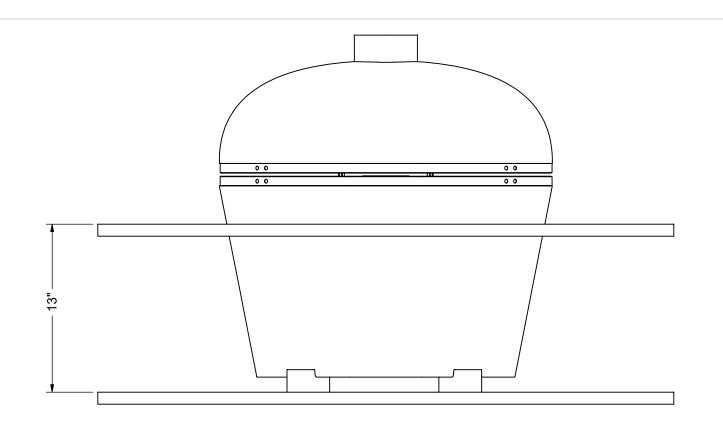

FIG. B - ELEVATION - HT. FROM TOP SURFACE TO SUPPORTING SHELF

TO HAVE THE LIP OF THE GRILL LOWER TO THE COUNTERTOP SURFACE USE THE TEMPLATE WITH THE HINGE NOTCH.

FIG. A - PLAN VIEW CUT-OUT

|            |     |          |     |       | 5/4/21 | MAX. TOLERANCE UNLESS<br>OTHERWISE SPECIFIED                                   |
|------------|-----|----------|-----|-------|--------|--------------------------------------------------------------------------------|
|            |     |          |     |       |        | FRACTIONS: ±1/64"<br>DECIMALS: ±.015<br>ROUND HOLE ØS (EXCEPT PORTS):<br>±.005 |
| ECO NUMBER | LTR | REVISION | ENG | DRAFT | DATE   | ROUND PORT Øs: ±.001<br>ANGLES: ±2°<br>ALL BENDS 90°                           |

**EMPIRE COMFORT SYSTEMS, INC** 

FIG. B - ELEVATION - HT. FROM TOP SURFACE TO SUPPORTING SHELF

FIG. A - PLAN VIEW CUT-OUT

|     |          |     |          |     |       | 5/4/21 | MAX. TOLERANCE UNLESS<br>OTHERWISE SPECIFIED                                   |
|-----|----------|-----|----------|-----|-------|--------|--------------------------------------------------------------------------------|
|     |          |     |          |     |       |        | FRACTIONS: ±1/64"<br>DECIMALS: ±.015<br>ROUND HOLE ØS (EXCEPT PORTS):<br>±.005 |
| ECO | ) NUMBER | LTR | REVISION | ENG | DRAFT | DATE   | ROUND PORT Øs: ±.001<br>ANGLES: ±2°<br>ALL BENDS 90°                           |