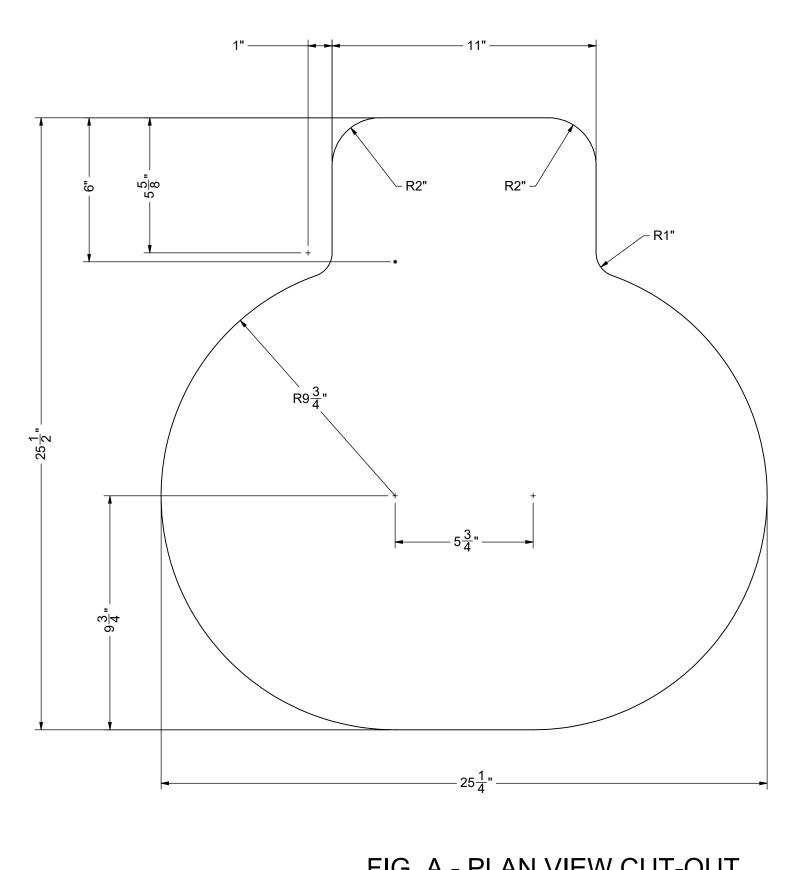

FIG. B - ELEVATION - HT. FROM TOP SURFACE TO SUPPORTING SHELF

TO HAVE THE LIP OF THE GRILL LOWER TO THE COUNTERTOP SURFACE USE THE TEMPLATE WITH THE HINGE NOTCH.

FIG. A - PLAN VIEW CUT-OUT

|            |     |          |     |       | 5/4/21 | MAX. TOLERANCE UNLESS<br>OTHERWISE SPECIFIED                                   |
|------------|-----|----------|-----|-------|--------|--------------------------------------------------------------------------------|
|            |     |          |     |       |        | FRACTIONS: ±1/64"<br>DECIMALS: ±.015<br>ROUND HOLE ØS (EXCEPT PORTS):<br>±.005 |
| ECO NUMBER | LTR | REVISION | ENG | DRAFT | DATE   | ROUND PORT Øs: ±.001<br>ANGLES: ±2°<br>ALL BENDS 90°                           |

**EMPIRE COMFORT SYSTEMS, INC** 

FIG. B - ELEVATION - HT. FROM TOP SURFACE TO SUPPORTING SHELF

FIG. A - PLAN VIEW CUT-OUT

|     |          |     |          |     |       | 5/4/21 | MAX. TOLERANCE UNLESS<br>OTHERWISE SPECIFIED                                   |
|-----|----------|-----|----------|-----|-------|--------|--------------------------------------------------------------------------------|
|     |          |     |          |     |       |        | FRACTIONS: ±1/64"<br>DECIMALS: ±.015<br>ROUND HOLE ØS (EXCEPT PORTS):<br>±.005 |
| ECO | ) NUMBER | LTR | REVISION | ENG | DRAFT | DATE   | ROUND PORT Øs: ±.001<br>ANGLES: ±2°<br>ALL BENDS 90°                           |