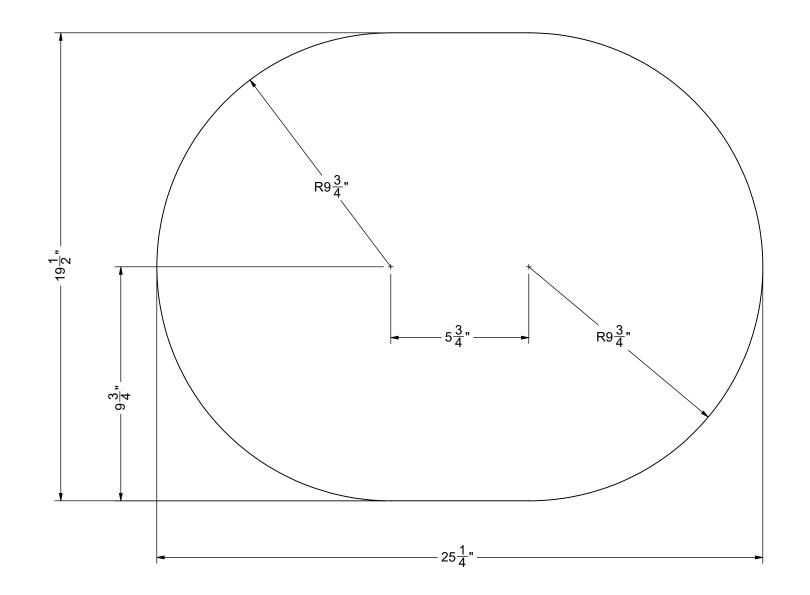

FIG. B - ELEVATION - HT. FROM TOP SURFACE TO SUPPORTING SHELF

TO HAVE THE LIP OF THE GRILL LOWER TO THE COUNTERTOP SURFACE USE THE TEMPLATE WITH THE HINGE NOTCH.

FIG. A - PLAN VIEW CUT-OUT

|            |     |          |     |       | 5/4/21 | MAX. TOLERANCE UNLESS<br>OTHERWISE SPECIFIED                                   |
|------------|-----|----------|-----|-------|--------|--------------------------------------------------------------------------------|
|            |     |          |     |       |        | FRACTIONS: ±1/64"<br>DECIMALS: ±.015<br>ROUND HOLE ØS (EXCEPT PORTS):<br>±.005 |
| ECO NUMBER | LTR | REVISION | ENG | DRAFT | DATE   | ROUND PORT Øs: ±.001<br>ANGLES: ±2°<br>ALL BENDS 90°                           |

**EMPIRE COMFORT SYSTEMS, INC** 

FIG. B - ELEVATION - HT. FROM TOP SURFACE TO SUPPORTING SHELF

FIG. A - PLAN VIEW CUT-OUT

|     |          |     |          |     |       | 5/4/21 | MAX. TOLERANCE UNLESS<br>OTHERWISE SPECIFIED                                   |
|-----|----------|-----|----------|-----|-------|--------|--------------------------------------------------------------------------------|
|     |          |     |          |     |       |        | FRACTIONS: ±1/64"<br>DECIMALS: ±.015<br>ROUND HOLE ØS (EXCEPT PORTS):<br>±.005 |
| ECO | ) NUMBER | LTR | REVISION | ENG | DRAFT | DATE   | ROUND PORT Øs: ±.001<br>ANGLES: ±2°<br>ALL BENDS 90°                           |